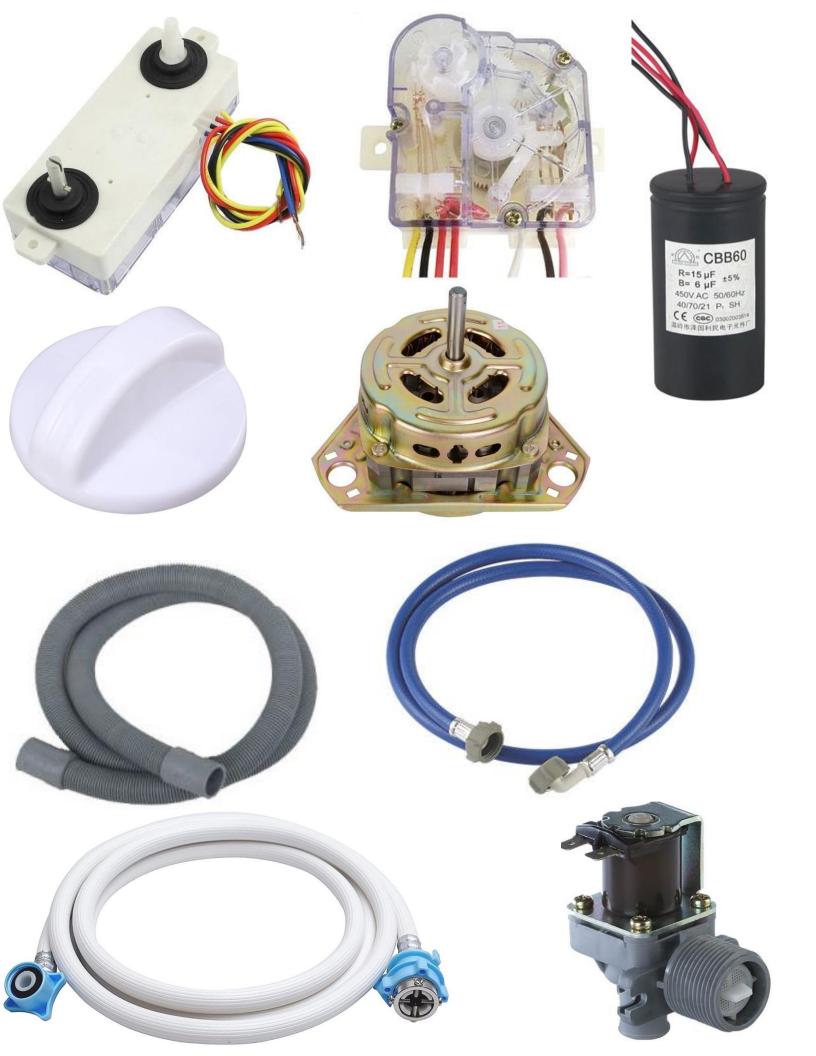

#### <u>AVR</u>











#### Soldering Iron and Lead







## Sofo Starting and Running Capacitors



## Centrifugal Switches and Divisors



## Compressure Spears





#### Contactors and Over-Loads

























## Dispenser Taps



## Cooling Fans



## Electric Kettle spares



## **Enclosures**

























Fridge Spears

















# <u>Gas Cooker Spears</u>



## Head Lamp



## Hoist Switch



## <u>Impillers</u>



# <u>Lugs</u>



## Microwave Parts





#### <u>Power-tool Spears</u>









## <u>Rectifiers</u>















## <u>Sleevings</u>







## Submersible Pump spares







## <u>Switches</u>



















## <u>Indicators</u>



## <u>Terminals</u>

















#### Vaccum Motors







## Washing Machine Spares











# <u>Water Seals</u>



## Welding Plant Spares

















**Battery Terminals** 











# Winding Machine





# Coconut Scraper



## 230/110V Transformers



### <u>Hydraulic Lug Tool</u>