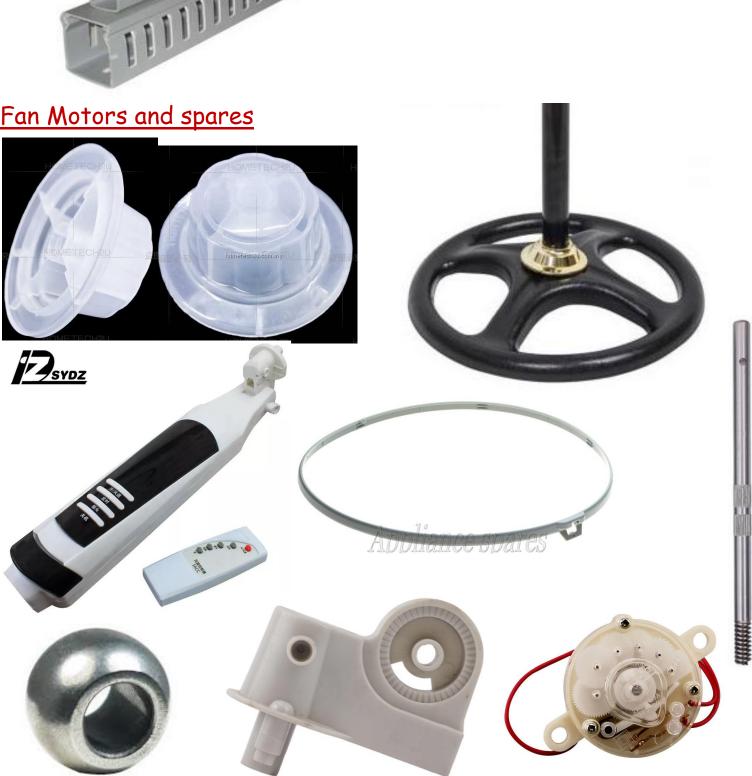

# ITEMS LIST

#### **Anly Timers**









#### <u>AVR</u>











#### Soldering Iron and Lead







## Sofo Starting and Running Capacitors



## Centrifugal Switches and Divisors



## Compressure Spears





#### Contactors and Over-Loads

























## Dispenser Taps



## Cooling Fans



## Electric Kettle spares



## **Enclosures**

























Fridge Spears

















# <u>Gas Cooker Spears</u>



## Head Lamp



## Hoist Switch



## <u>Impillers</u>



# <u>Lugs</u>



## Microwave Parts





#### <u>Power-tool Spears</u>









## <u>Rectifiers</u>















## <u>Sleevings</u>







## Submersible Pump spares







## <u>Switches</u>



















## <u>Indicators</u>



## <u>Terminals</u>

















#### Vaccum Motors







## Washing Machine Spares











# <u>Water Seals</u>



## Welding Plant Spares

















**Battery Terminals** 











# Winding Machine





# Coconut Scraper



## 230/110V Transformers



### <u>Hydraulic Lug Tool</u>