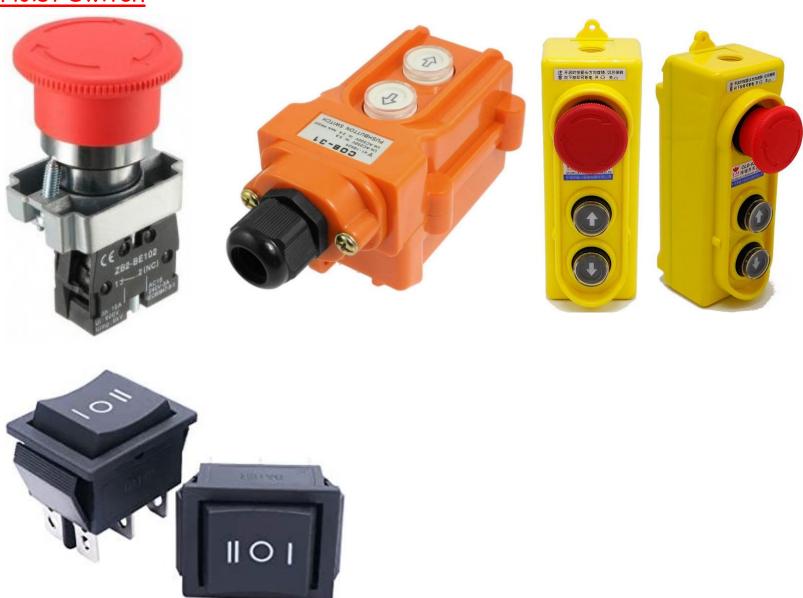

# ITEMS LIST

#### **Anly Timers**









#### <u>AVR</u>











#### Soldering Iron and Lead







## Sofo Starting and Running Capacitors



## Centrifugal Switches and Divisors



## Compressure Spears





#### Contactors and Over-Loads

























## Dispenser Taps



## Cooling Fans



## Electric Kettle spares



## **Enclosures**

























Fridge Spears

















# <u>Gas Cooker Spears</u>



## Head Lamp



## Hoist Switch



## <u>Impillers</u>



# <u>Lugs</u>



## Microwave Parts





#### <u>Power-tool Spears</u>









## <u>Rectifiers</u>















## <u>Sleevings</u>







## Submersible Pump spares







## <u>Switches</u>



















## <u>Indicators</u>



## <u>Terminals</u>

















#### Vaccum Motors







## Washing Machine Spares











# <u>Water Seals</u>



## Welding Plant Spares

















**Battery Terminals** 











# Winding Machine





# Coconut Scraper



## 230/110V Transformers



### <u>Hydraulic Lug Tool</u>