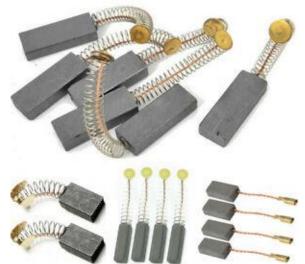

# ITEMS LIST

#### **Anly Timers**









#### <u>AVR</u>











#### Soldering Iron and Lead







## Sofo Starting and Running Capacitors



## Centrifugal Switches and Divisors



## Compressure Spears





#### Contactors and Over-Loads

























## Dispenser Taps



## Cooling Fans



## Electric Kettle spares



## **Enclosures**

























Fridge Spears

















# <u>Gas Cooker Spears</u>



## Head Lamp



## Hoist Switch



## <u>Impillers</u>



# <u>Lugs</u>



## Microwave Parts





#### <u>Power-tool Spears</u>









## <u>Rectifiers</u>















## <u>Sleevings</u>







## Submersible Pump spares







## <u>Switches</u>



















## <u>Indicators</u>



## <u>Terminals</u>

















#### Vaccum Motors







## Washing Machine Spares











# <u>Water Seals</u>



## Welding Plant Spares

















**Battery Terminals** 











# Winding Machine





# Coconut Scraper



## 230/110V Transformers



### <u>Hydraulic Lug Tool</u>