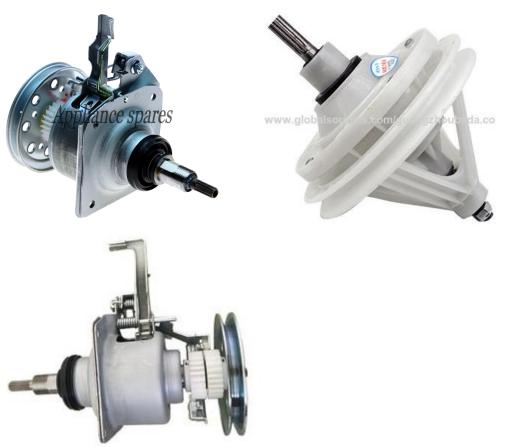

#### <u>AVR</u>











#### Soldering Iron and Lead







## Sofo Starting and Running Capacitors



## Centrifugal Switches and Divisors



## Compressure Spears





#### Contactors and Over-Loads

























## Dispenser Taps



## Cooling Fans



## Electric Kettle spares



## **Enclosures**

























Fridge Spears

















# <u>Gas Cooker Spears</u>



## Head Lamp



## Hoist Switch



## <u>Impillers</u>



# <u>Lugs</u>



## Microwave Parts





#### <u>Power-tool Spears</u>









## <u>Rectifiers</u>















## <u>Sleevings</u>







## Submersible Pump spares







## <u>Switches</u>



















## <u>Indicators</u>



## <u>Terminals</u>

















#### Vaccum Motors







## Washing Machine Spares











# <u>Water Seals</u>



## Welding Plant Spares

















**Battery Terminals** 











# Winding Machine





# Coconut Scraper



## 230/110V Transformers



### <u>Hydraulic Lug Tool</u>